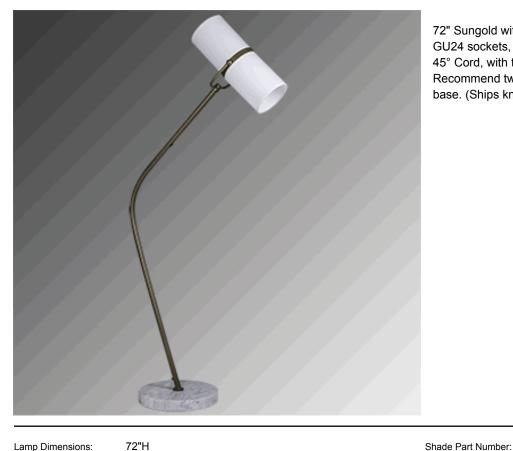

## 6489FKD

STAY ILLUMINATED

72" Sungold with White Marble Base Floor Lamp, two GU24 sockets, on/off rocker switch at column, 10' Silver 45° Cord, with two White Linen Hardback Shades. Recommend two 1600 lumen LED bulbs with GU24 base. (Ships knock down)

72"H Lamp Dimensions:

Lamp Finish: Sungold with White Marble base

Switch: on/off rocker switch at column

Recommend two 1600 lumen LED bulbs with Bulb Wattage:

GU24 base, max rating two 27 watt CFL

10' Silver 45° cord Cordset: